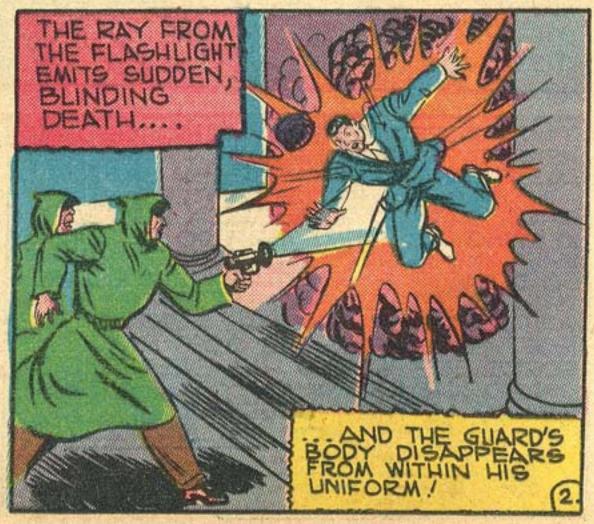

RETURN TO EARTH ONCE AGAIN AS THE MOST BEWILDERING, THE MOST MYSTERIOUS FORCE THE WORLD HAS EVER KNOWN A FORCE KNOWN ONLY TO MORTAL BEINGS AS THE INCREDIBLE MR. JUSTICE!

BUT EVEN A SMALL CRACK
BETWEEN THE DOOR AND THE
FRAME IS A LARGE ENOUGH
OPENING FOR THE ECTOPLASMIC MR. JUSTICE!